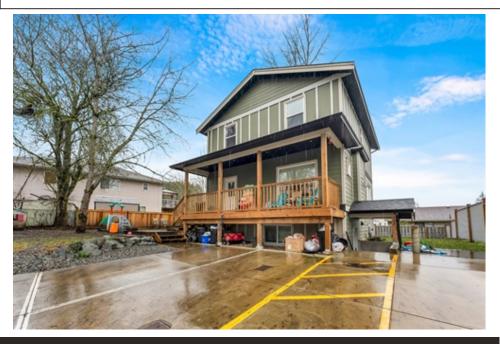

## 3-6146 Ryall Road, Duncan, BC

- » Beds: 5 | Baths: 3 Full, 1 Half
- » MLS #: 987951
- » Single Family | 2,227 ft<sup>2</sup> | Lot: 5,227 ft<sup>2</sup>
- » More Info: 3-6146RyallRd.com

Brock Webber (250) 715-5414 (250) 709-8878 (250) 709-8888 brock@webbers.ca http://www.webbers.ca

## \$750,000

Nestled on a private cul-de-sac and close to all amenities, this well-maintained home offers a legal two-bedroom suite on the lower level, fully separated by a 2-inch concrete floor barrier and two independent meters for complete privacy. The main floor features a spacious living room, kitchen, dining area, and a convenient two-piece bathroom. Upstairs, enjoy three bedrooms, including a generous master bedroom with a walk-in closet and a luxurious four-piece ensuite. The ICF basement adds energy efficiency and soundproofing. The suite boasts its own entry, yard, heating, and hot water tank. The property offers three parking spots and a partially fenced backyard. The exterior will be freshly repainted, enhancing its curb appeal. Perfect for investors or families seeking multi-generational living or rental potential.