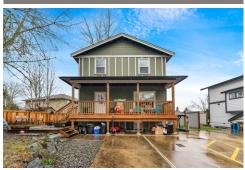

## 3-6146 Ryall Road, Duncan, BC

- » Beds: 5 | Baths: 3 Full, 1 Half
- » MLS #: 987951
- » Single Family | 2,227 ft<sup>2</sup> | Lot: 5,227 ft<sup>2</sup>
- » More Info: 3-6146RyallRd.com

Brock Webber (250) 715-5414 (250) 709-8878 (250) 709-8888 brock@webbers.ca http://www.webbers.ca

## \$750,000

Nestled on a private cul-de-sac and close to all amenities, this well-maintained home offers a legal two-bedroom suite on the lower level, fully separated by a 2-inch concrete floor barrier and two independent meters for complete privacy. The main floor features a spacious living room, kitchen, dining area, and a convenient two-piece bathroom. Upstairs, enjoy three bedrooms, including a generous master bedroom with a walk-in closet and a luxurious four-piece ensuite. The ICF basement adds energy efficiency and soundproofing. The suite boasts its own entry, yard, heating, and hot water tank. The property offers three parking spots and a partially fenced backyard. The exterior will be freshly repainted, enhancing its curb appeal. Perfect for investors or families seeking multi-generational living or rental potential.